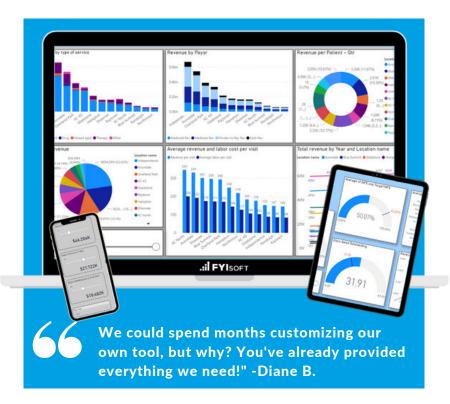

### **AnalyticsFYI™**

Gain all the tools needed to make proactive, data-driven decisions — all preprogrammed and ready to use without the need for IT or consultants.

- Integration with actual reporting data ensures near real-time accuracy
- Instant visualization of the meaning behind financial statements
- Pre-formulated KPIs, ratios, trends, and other calculations commonly used by finance teams
- Slice and dice instantly to create any view needed, e.g., by entity, product, or time period
- Ad-hoc and "what if" analyses done with ease, from one screen