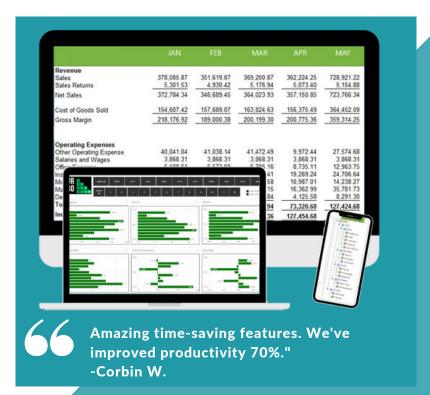

### **AnalyticsFYI™**

Gain all the tools needed to make proactive, data-driven decisions — all preprogrammed and ready to use without the need for IT or consultants.

- Integration with actual reporting data ensures near real-time accuracy
- Instant visualization of the meaning behind financial statements
- Pre-formulated KPIs, ratios, trends, and other calculations commonly used by finance teams
- Slice and dice instantly to create any view needed, e.g., by entity, product, or time period
- Ad-hoc and "what if" analyses done with ease, from one screen