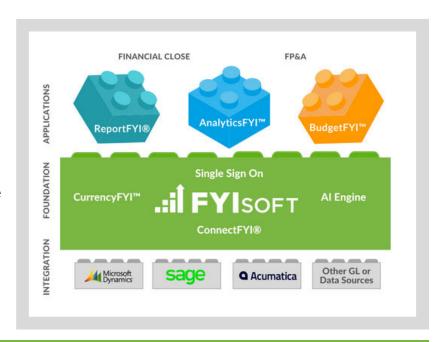

#### **ReportFYI®**

Create, package and distribute perfect financial statements within seconds, even in complex, multientity or multi-GL environments.

- Familiar "rows, columns, trees" structure means no learning curve
- Automated conversion of existing Management Reporter or FRx reports
- Automated multi-entity or multi-GL consolidations
- Automated report distribution or scheduling
- Automated formatting of financial statements
- Powerful drill down; transaction-level details visible with just a click

### **AnalyticsFYI™**

Gain all the tools needed to make proactive, data-driven decisions — all preprogrammed and ready to use without the need for IT or consultants.

- Integration with actual reporting data ensures near real-time accuracy
- Instant visualization of the meaning behind financial statements
- Pre-formulated KPIs, ratios, trends, and other calculations commonly used by finance teams
- Slice and dice instantly to create any view needed, e.g., by entity, product, or time period
- Ad-hoc and "what if" analyses done with ease, from one screen

#### **BudgetFYI™**

Speed and simplify the planning process with integrated actual reporting data, powerful automation, and no more spreadsheet errors.

- Pre-populated starting budget templates based on actual data and reporting structures
- Automated consolidations that mirror the GL
- Workflow engine provides full control and accountability
- Ability to work on simultaneous budget scenarios
- 24/7 secure access for all participants