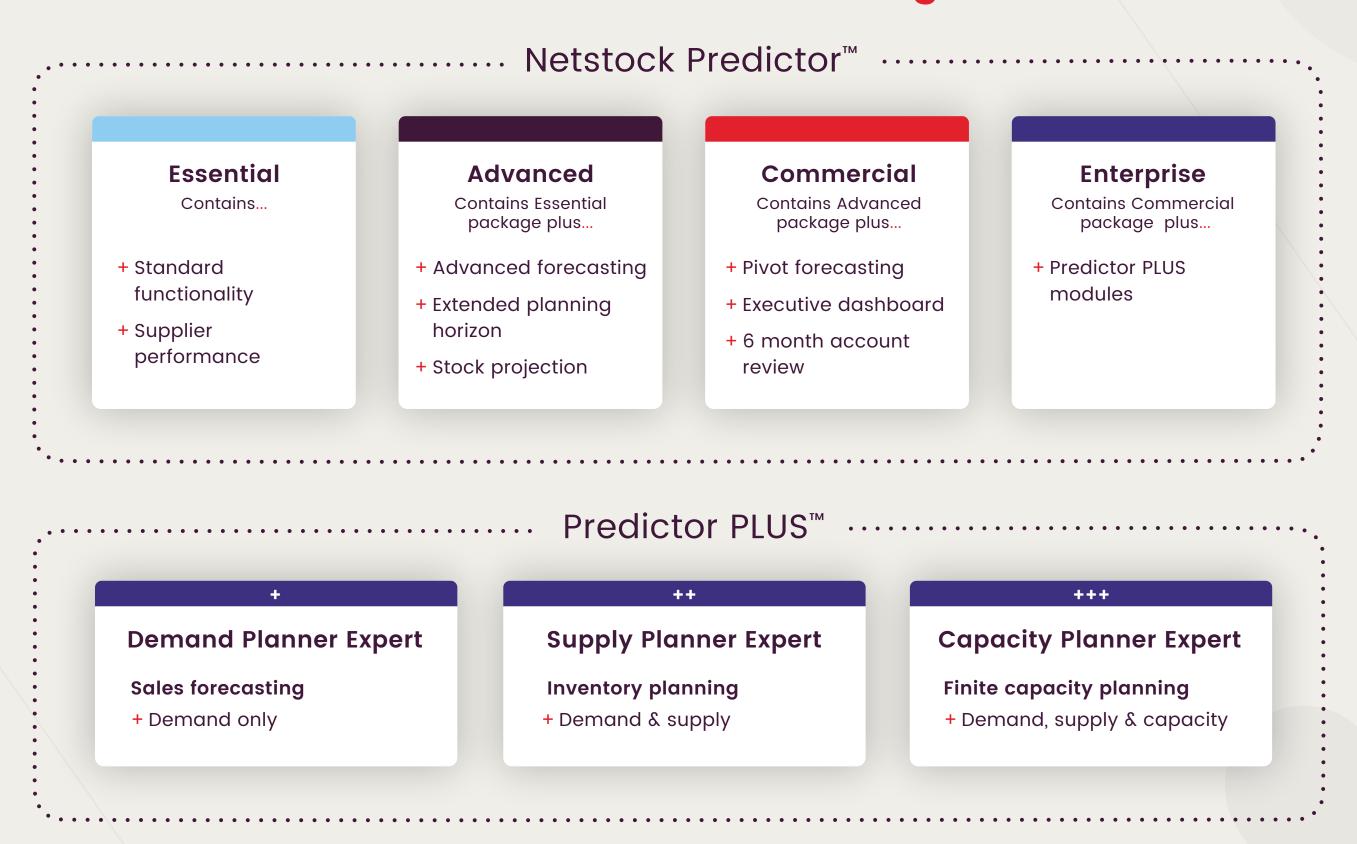

# Premier out-of-the-box demand planning solution

Netstock Predictor™ is our premier out-of-the-box solution for demand planning and supply chain challenges for small to medium-sized organizations. In addition, we offer Predictor PLUS™ modules that provide enhanced expert functionality to our platform.

In addition, we offer Predictor PLUS modules that provide enhanced expert functionality to our suite, and provide solutions that align your supply and demand with enhanced sales & operations planning capabilities. Learn more about our Predictive Planning Suite.